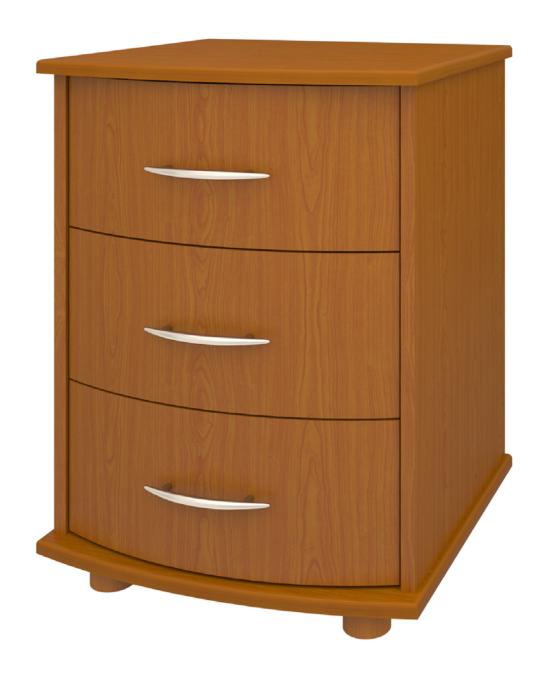

# Camelot Bedside Cabinet 3 Drawers

Combining the romance of a bygone era with a contemporary twist, the fluid lines and sensuously curved fronts of the Camelot Collection bring a modern edge to a classic design. Select from a range of stylish hardware options to accentuate the sinuous curves. The product is required to be wall mounted for safety. Using the kit provided, please follow provided instructions exactly.

Model: CABS30 22W 21D 29H

#### **Curved Front**

The graceful curved front is a signature Camelot feature.

#### Drawers

Are constructed with both dowel and mechanical fasteners for additional strength. Ball bearing removable slides are fully extendable.