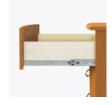

#### Drawers

Are constructed with both dowel and mechanical fasteners for additional strength. Ball bearing removable slides are fully extendable.