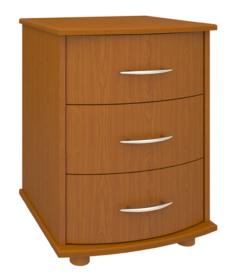

# Camelot Bedside Cabinet 3 Drawers

Combining the romance of a bygone era with a contemporary twist, the fluid lines and sensuously curved fronts of the Camelot Collection bring a modern edge to a classic design. Select from a range of stylish hardware options to accentuate the sinuous curves. The product is required to be wall mounted for safety. Using the kit provided, please follow provided instructions exactly.

Model: CABS30 22W 21D 29H